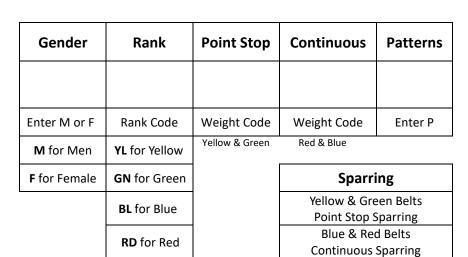

## All Adult Colour Belt 18+ - Entry Form

Completed form to be handed into Instructor for online registration no later than: 6<sup>th</sup> July 2025

**Adult** 18 yrs and over Adult Competitor- £40 per event



| Adult Coloured Belt         | Male Weights                                            | Code |
|-----------------------------|---------------------------------------------------------|------|
| Light Weight                | Up to & Including 65kg                                  | L    |
| Welter Weight               | Over 65kg Up to & Incl 75kg                             | W    |
| Middle Weight               | Over 75kg Up to & Incl 85kg                             | М    |
| Heavy Weight                | Over 85kg                                               | Н    |
|                             |                                                         |      |
| Adult Coloured Belt         | Female Weights                                          | Code |
| Light Weight